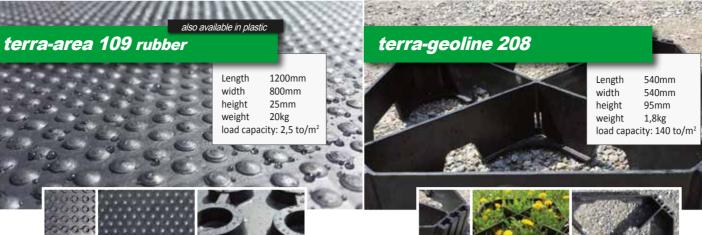

Features: tongue and groove system, simple and reliable installation, support rings on the bottom save weight, high thermal insulation and elasticity. Extremely wear-resistant, slip-resistant, ball head pattern for extra surefootedness. Material: solid rubber, also made of plastic

3 cm (201) - 4 cm (202) and 5 cm (203)

Length

width

height

weight

Features: Heat-insulating, stable, resilient, abrasion-resistant, slip-resistant, easy handling, easy to clean. Material: solid rubber

Features: guick water drainage due to high permeability, stabilizes slippery and loose ground, clear separation between substructure and covering, anti-slip effect, UV-resistant, chemically resistant, easy and quick installation with click-lock and pre-connected elements - available in 3 different heights. Material: recycled PE LD