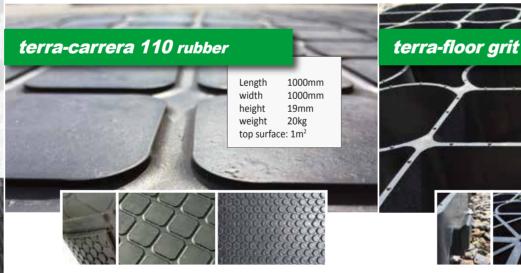

Features: tongue and groove system, simple and reliable installation, support rings on the bottom save weight, high thermal insulation and elasticity. Extremely wear-resistant, slip-resistant, ball head pattern for extra surefootedness. Material: solid rubber, also made of plastic