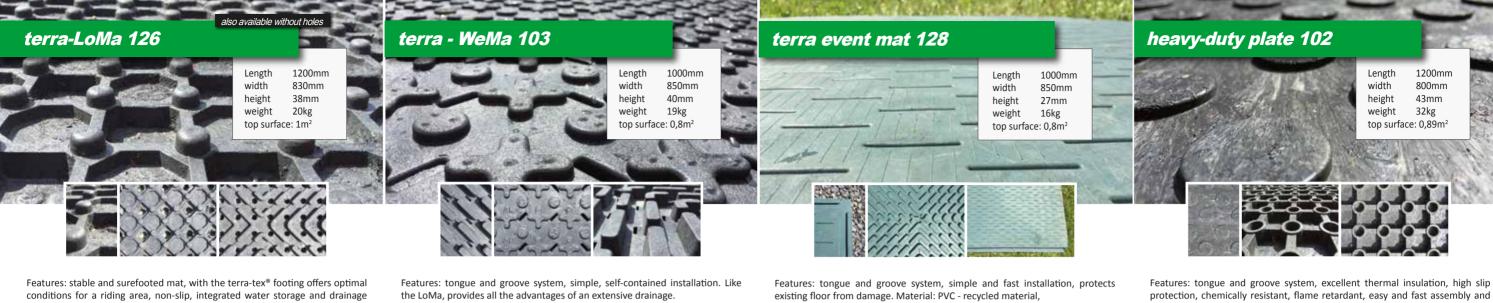

by saving energy and building materials, can be moved quickly and easily, highly resilient, can be filled with concrete and gravel. Suitable for lawns. Material: HD PE

Features: avoids unnecessary sealing, saves costs and protects the environment

> Paddock • Riding area • Parking spaces Strengthening the yard
> Open stables

Stall 
Stable 
Paddock 
Industrial floor 
Events

system. Rideable, even in heavy rainfall. Material: PVC recycling

Material: PVC - recycled material

Special riding surfaces
Paddock

 Special reining ground • Washing places Walker 
Paddock 
Events Sporting and cultural events in halls Outdoor areas and tents
Circus

Features: tongue and groove system, simultaneously a separating layer and surface drainage. Incurred water is discharged through the 100-fold slotting, suitable for hard and impermeable surfaces. Easy to clean due to the relatively smooth surface. Water or other fluids are quickly drained downward through the slotting. Material: PVC - recycled material

Features: tongue and groove system, easy installation with a closed surface.

disassembly. Highly resistant up to 3.3 to/dm<sup>2</sup>.

Material: PVC - recycled material