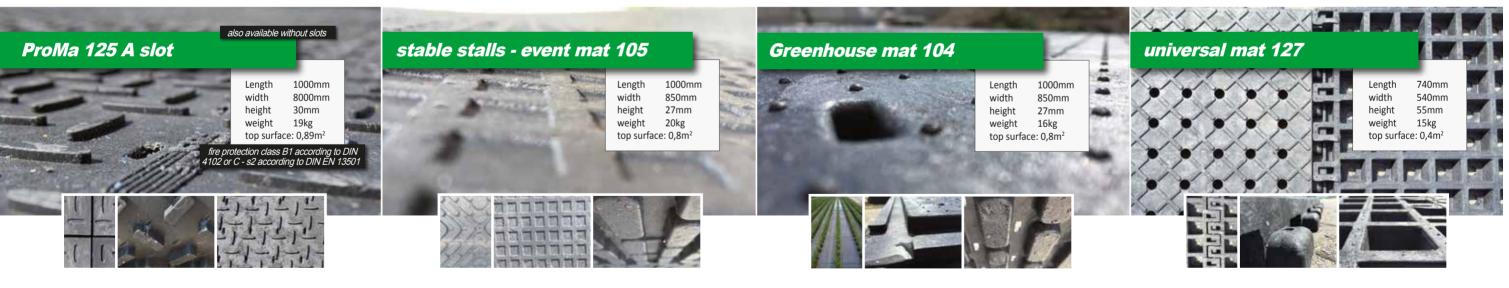

Special riding surfaces
Paddock

 Special reining ground • Washing places Walker 
Paddock 
Events Sporting and cultural events in halls Outdoor areas and tents
Circus

Features: tongue and groove system, simultaneously a separating layer and surface drainage. Incurred water is discharged through the 100-fold slotting, suitable for hard and impermeable surfaces. Easy to clean due to the relatively smooth surface. Water or other fluids are quickly drained downward through the slotting. Material: PVC - recycled material